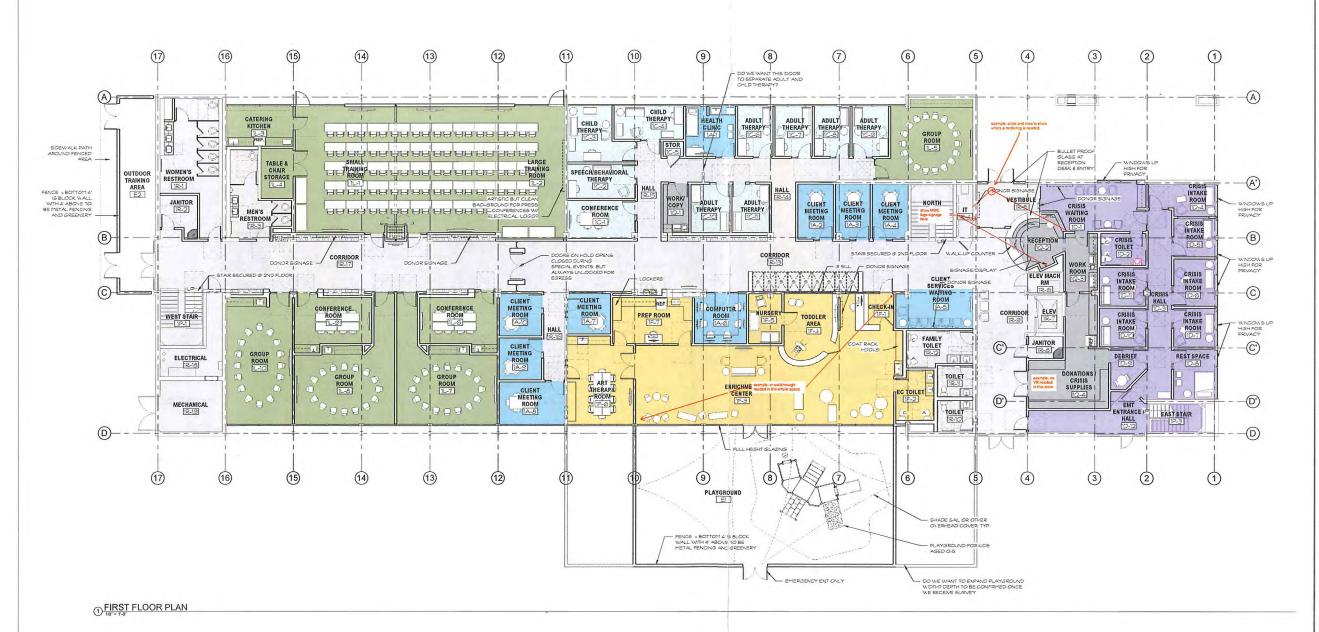

oom #4         | \$100,000 |
| 2nd floor Managers/Director Offices #1 | \$100,000 |
| 2nd floor Managers/Director Offices#2  | \$100,000 |
| Debrief Room (Crisis)                  | \$100,000 |
| Emergency Resting Room                 | \$100,000 |
| Crisis Meeting Room                    | \$100,000 |
| Outdoor Break Room                     | \$100,000 |
| Crisis Response Intake Room #1         | \$100,000 |
| Crisis Response Intake Room #2         | \$100,000 |
| Crisis Response Intake Room #3         | \$100,000 |
| Crisis Response Intake Room #4         | \$100,000 |
| Speech & Behavior Therapy Room         | \$150,000 |
| Nursery                                | \$50,000  |
| Staff Wellness Room                    | \$50,000  |
|                                        |           |





#### PAUL HALAJIAN **ARCHITECTS**

389 Clovis Ave, Suite 200 Clovis, CA 93612-1185 T: 559.297.7900 F: 559.297.7950 www.halajianarch.com



SELL HOLDS (AS AS TO THE CONTROL OF THE CONTROL OF

# ENTER O

FIRST FLOOR PLAN

COMMUNITY RESOURCE 255 WEST BULLARD AVE, FRESNO, CA 93704

PROJECT: MARJAREE MASON CENTER SHEET: DRAWING SET INFORMATION: 06,13,2023 As-Bults REVISIONS PROJECT NUMBER: 2023-15

SHEET NUMBER: A201

# Item #6 Attachment 6.A

Moss Adams Board Presentation Financial Audit Report FY 2023



# **Report of Independent Auditors**

# The Fresno-Kings-Madera Regional Health Authority dba CalViva Health

Rianne Suico Health Care Services Partner

Eleanor Garibaldi Health Care Services Senior Manager

(415) 956-1500



## **Audit Objectives**

- Opinion on whether the financial sta