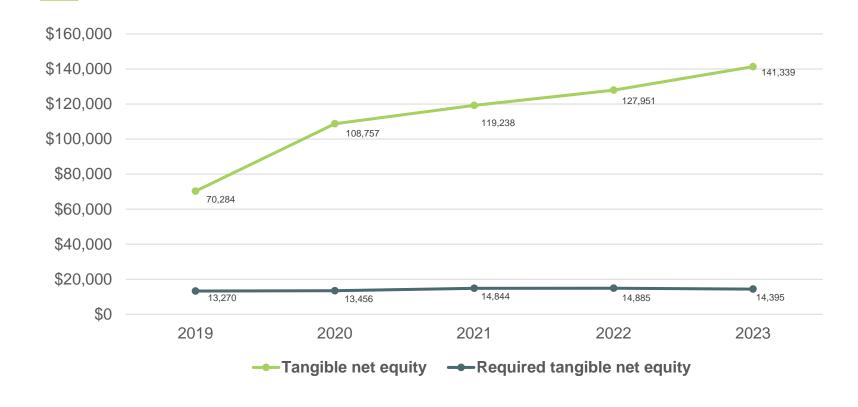

| AGENDA ITEM / PRESENTER                 | MAJOR DISCUSSIONS                                                                                                                                                                                                                                                                                          | RECOMMENDATION(S) / QUESTION(S) / COMMENT(S)                                                                                                                                                                                                                                                                                                                                                                                                                                                                                                                                  | MOTION / ACTION TAKEN    |
|-----------------------------------------|------------------------------------------------------------------------------------------------------------------------------------------------------------------------------------------------------------------------------------------------------------------------------------------------------------|-------------------------------------------------------------------------------------------------------------------------------------------------------------------------------------------------------------------------------------------------------------------------------------------------------------------------------------------------------------------------------------------------------------------------------------------------------------------------------------------------------------------------------------------------------------------------------|--------------------------|
|                                         |                                                                                                                                                                                                                                                                                                            | And is it geographical for the highest risk? Commissioner Luchini would also like to look at the algorithm if the Plan receives a copy.  Dr. Marabella confirmed, yes, 4s and 5s are the highest risk. He also confirmed that geographical areas by zipcode or other designation are reviewed to identify areas of highest risks. It was also pointed out that while the complete algorithms are not included, the types of data utilized for the risk stratification and their sources are outlined within the PHM Strategy Program Description and its appendix provided in |                          |
| # Standing Reports                      | Finance                                                                                                                                                                                                                                                                                                    | today's meeting materials.                                                                                                                                                                                                                                                                                                                                                                                                                                                                                                                                                    | Motion: Standing Reports |
| Finance Reports     Daniel Maychen, CFO | Financials Fiscal Year End Jun 30, 2023:  Financials are currently being audited by Moss Adams and are in the final stages of the audit. To date there have been no audit adjustments or findings. Moss Adams will be onsite for the October Commission meeting to present the audited FY 2023 Financials. |                                                                                                                                                                                                                                                                                                                                                                                                                                                                                                                                                                               | Approved                 |