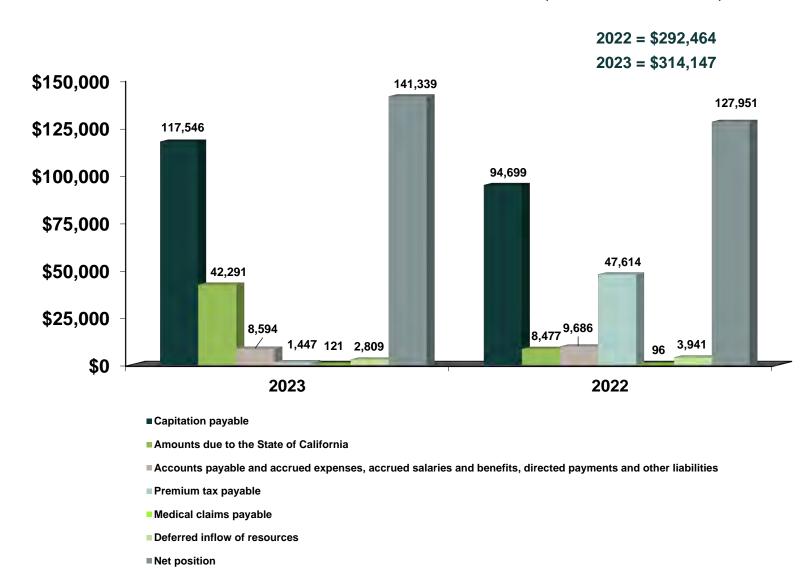

| AGENDA ITEM / PRESENTER                 | MAJOR DISCUSSIONS                                                                                                                                                                                                                                                                                          | RECOMMENDATION(S) / QUESTION(S) / COMMENT(S)                                                                                                                                                                                                                                                                                                                                                                                                                                                                                                                                  | MOTION / ACTION TAKEN    |
|-----------------------------------------|------------------------------------------------------------------------------------------------------------------------------------------------------------------------------------------------------------------------------------------------------------------------------------------------------------|-------------------------------------------------------------------------------------------------------------------------------------------------------------------------------------------------------------------------------------------------------------------------------------------------------------------------------------------------------------------------------------------------------------------------------------------------------------------------------------------------------------------------------------------------------------------------------|--------------------------|
|                                         |                                                                                                                                                                                                                                                                                                            | And is it geographical for the highest risk? Commissioner Luchini would also like to look at the algorithm if the Plan receives a copy.  Dr. Marabella confirmed, yes, 4s and 5s are the highest risk. He also confirmed that geographical areas by zipcode or other designation are reviewed to identify areas of highest risks. It was also pointed out that while the complete algorithms are not included, the types of data utilized for the risk stratification and their sources are outlined within the PHM Strategy Program Description and its appendix provided in |                          |
| # Standing Reports                      | Finance                                                                                                                                                                                                                                                                                                    | today's meeting materials.                                                                                                                                                                                                                                                                                                                                                                                                                                                                                                                                                    | Motion: Standing Reports |
| Finance Reports     Daniel Maychen, CFO | Financials Fiscal Year End Jun 30, 2023:  Financials are currently being audited by Moss Adams and are in the final stages of the audit. To date there have been no audit adjustments or findings. Moss Adams will be onsite for the October Commission meeting to present the audited FY 2023 Financials. |                                                                                                                                                                                                                                                                                                                                                                                                                                                                                                                                                                               | Approved                 |