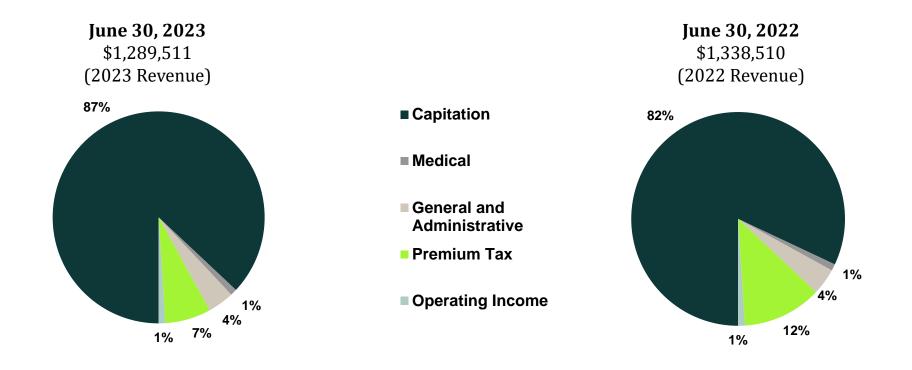

| AGENDA ITEM / PRESENTER                 | MAJOR DISCUSSIONS                                                                                                                                                                                                                                                                                          | RECOMMENDATION(S) / QUESTION(S) / COMMENT(S)                                                                                                                                                                                                                                                                                                                                                                                                                                                                                                                                  | MOTION / ACTION TAKEN    |
|-----------------------------------------|------------------------------------------------------------------------------------------------------------------------------------------------------------------------------------------------------------------------------------------------------------------------------------------------------------|-------------------------------------------------------------------------------------------------------------------------------------------------------------------------------------------------------------------------------------------------------------------------------------------------------------------------------------------------------------------------------------------------------------------------------------------------------------------------------------------------------------------------------------------------------------------------------|--------------------------|
|                                         |                                                                                                                                                                                                                                                                                                            | And is it geographical for the highest risk? Commissioner Luchini would also like to look at the algorithm if the Plan receives a copy.  Dr. Marabella confirmed, yes, 4s and 5s are the highest risk. He also confirmed that geographical areas by zipcode or other designation are reviewed to identify areas of highest risks. It was also pointed out that while the complete algorithms are not included, the types of data utilized for the risk stratification and their sources are outlined within the PHM Strategy Program Description and its appendix provided in |                          |
| # Standing Reports                      | Finance                                                                                                                                                                                                                                                                                                    | today's meeting materials.                                                                                                                                                                                                                                                                                                                                                                                                                                                                                                                                                    | Motion: Standing Reports |
| Finance Reports     Daniel Maychen, CFO | Financials Fiscal Year End Jun 30, 2023:  Financials are currently being audited by Moss Adams and are in the final stages of the audit. To date there have been no audit adjustments or findings. Moss Adams will be onsite for the October Commission meeting to present the audited FY 2023 Financials. |                                                                                                                                                                                                                                                                                                                                                                                                                                                                                                                                                                               | Approved                 |