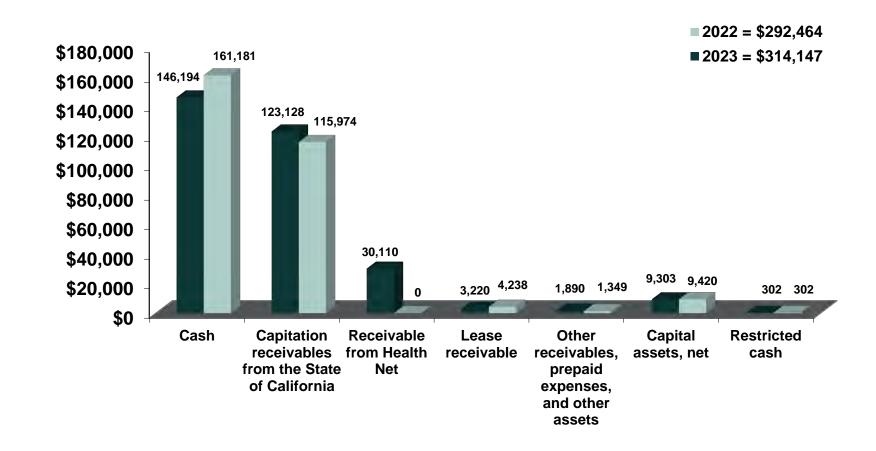

# **Report of Independent Auditors**

# The Fresno-Kings-Madera Regional Health Authority dba CalViva Health

Rianne Suico Health Care Services Partner

Eleanor Garibaldi Health Care Services Senior Manager

(415) 956-1500



## **Audit Objectives**

- Opinion on whether the financial statements of CalViva are *reasonably* stated and free of material misstatement in accordance with generally accepted accounting principles
- Consideration of internal controls
- Audits are required under the State of California Department of Managed Health Care



# Report of Independent Auditors

# **Unmodified Opinion**

Financial statements are fairly presented in accordance with generally accepted accounting principles.









# **Statements of Net Position**

# **Asset Composition (in thousands)**



## Liabilities and Net Position Balance (in thousands)





# **Operations**

# Total Operating Expenses as a % of Total Operating Revenues (in thousands)







## **Important Board Communications**

- Significant accounting policies
- Accounting estimates are reasonable
- No audit adjustments
- No issues discussed prior to our retention as auditors
- No disagreements with management
- No awareness of instances of material fraud or noncompliance with laws and regulations





# Questions?



Report of Independent Auditors and Financial Statements

The Fresno-Kings-Madera Regional Health Authority dba CalViva Health

June 30, 2023 and 2022

| Table of Contents                                             |      |
|---------------------------------------------------------------|------|
| o